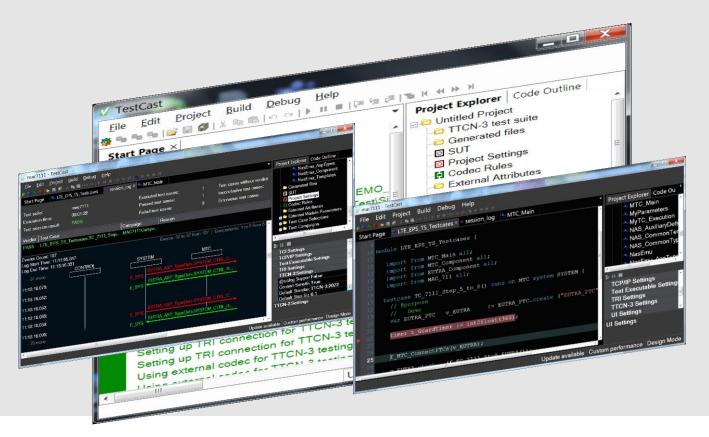

## TestCast — your TTCN-3 tool

**TestCast** is a full featured **TTCN-3** tool. You can develop, execute and analyze tests regardless of your implementation domain, operating system or technology used.

## General Features

- TTCN-3 editor, compiler, debugger, execution
- TTCN-3 test suite viewer
- Supports TTCN-3:2003 ... TTCN-3:2023
- Supports TTCN-3 extensions:
  - Configuration and Deployment Support
  - Behaviour Types
  - Support of interfaces with continuous signals
  - Extended TRI (xTRI)
  - Advanced Matching
- TRI and xTRI mapping for C, C++, C#, Java
- TCI mapping for C, C++, C#, Java
- XSD support
- Graphical IDE for managing test projects
- Command line option
- Test management features
- Graphical and textual view of logs
- Test logs playback feature
- System adapter source code factory